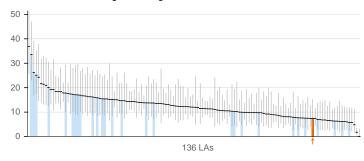

e (Provisional)



4.07i. Under 75 mortality rate from respiratory diseases (Provisional)



4.07ii. Under 75 mortality rate from respiratory diseases that is considered preventable (Provisional)



4.10. Suicide rate



#### Healthcare public health and preventing premature mortality continued

Indicators for tracking progress against reducing numbers of people living with preventable ill health and people dying prematurely.

# 4.11. Emergency readmissions within 30 days of discharge from hospital (persons)



4.11. Emergency readmissions within 30 days of discharge from hospital (males)



4.11. Emergency readmissions within 30 days of discharge from hospital (females)



4.12i. Preventable sight loss - age related macular degeneration (AMD)



4.12ii. Preventable sight loss - glaucoma



4.12iii. Preventable sight loss - diabetic eye disease



4.12iv. Preventable sight loss - sight loss certifications



4.14i. Hip fractures in people aged 65 and over



4.14ii. Hip fractures in people aged 65 and over - aged 65-79



4.14iii. Hip fractures in people aged 65 and over - aged 80+



# Inequalities

The Public Health Outcomes Framework focuses the whole system on achieving positive health outcomes for the population and reducing inequalities in health. The majority of indicators in this framework have the potential to impact on inequalities and we aspire to make it possible for all indicators to be disaggregated by equalities characteristics and by socioeconomic analysis wherever possible in order to support work locally to reduce in-area health inequalities where these pe