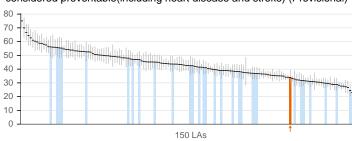

65+)



3.03xv. Population vaccination coverage - Flu (at risk individuals)



3.05i. Treatment completion for TB



3.05ii. Treatment completion for TB - TB incidence



3.06. Public sector organisations with a board approved sustainable development management plan



#### Healthcare public health and preventing premature mortality

Indicators for tracking progress against reducing numbers of people living with preventable ill health and people dying prematurely.

#### 4.03. Mortality from causes considered preventable (provisional)



4.04i. Under 75 mortality rate from cardiovascular diseases (including heart disease and stroke) (Provisional)



4.04ii. Under 75 mortality rate from cardiovascular diseases that is considered preventable(including heart disease and stroke) (Provisional)



4.05i. Under 75 mortality rate from cancer (Provisional)



4.05ii. Under 75 mortality rate from cancer that is considered preventable (Provisional)



4.06i. Under 75 mortality rate from liver disease (Provisional)



4.06ii. Under 75 mortality rate from liver disease that is considered preventable (Provisional)



4.07i. Under 75 mortality rate from respiratory diseases (Provisional)



4.07ii. Under 75 mortality rate from respiratory diseases that is considered preventable (Provisional)



4.10. Suicide rate



#### Healthcare public health and preventing premature mortality continued

Indicators for tracking progress against reducing numbers of people living with preventable ill health and people dying prematurely.

# 4.11. Emergency readmissions within 30 days of discharge from hosp