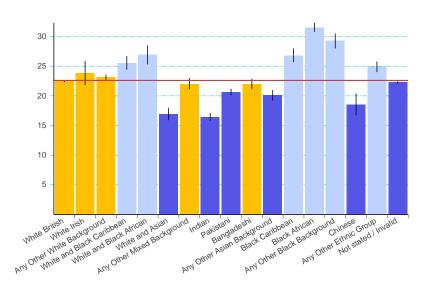

|
|   | 22.30 | 22.00                                                                                                 | 22.60                                                                                                                                                                                                       |
|   |       | 22.60 22.50 23.80 23.10 25.50 26.90 16.90 22.00 16.40 20.60 22.00 20.10 26.80 31.50 29.30 18.50 24.90 | 22.60 22.50 22.50 22.30 23.80 21.80 23.10 22.60 25.50 24.40 26.90 25.30 16.90 15.90 22.00 21.10 16.40 15.80 20.60 20.10 22.00 21.10 20.10 19.20 26.80 25.70 31.50 30.80 29.30 28.00 18.50 16.70 24.90 24.00 |



#### 2.06i - Percentage of children aged 4-5 classified as overweight or obese - by deprivation England 2010/11

|                           |   | Value | LCI   | UCI   |
|---------------------------|---|-------|-------|-------|
| England                   | _ | 22.60 | 22.50 | 22.70 |
| Decile 1 (least deprived) |   | 18.20 | 17.90 | 18.50 |
| Decile 2                  |   | 19.50 | 19.20 | 19.90 |
| Decile 3                  |   | 20.20 | 19.90 | 20.60 |
| Decile 4                  |   | 21.10 | 20.80 | 21.50 |
| Decile 5                  |   | 21.90 | 21.50 | 22.30 |
| Decile 6                  |   | 22.80 | 22.50 | 23.20 |
| Decile 7                  |   | 23.70 | 23.40 | 24.10 |
| Decile 8                  |   | 24.20 | 23.80 | 24.50 |
| Decile 9                  |   | 25.40 | 25.10