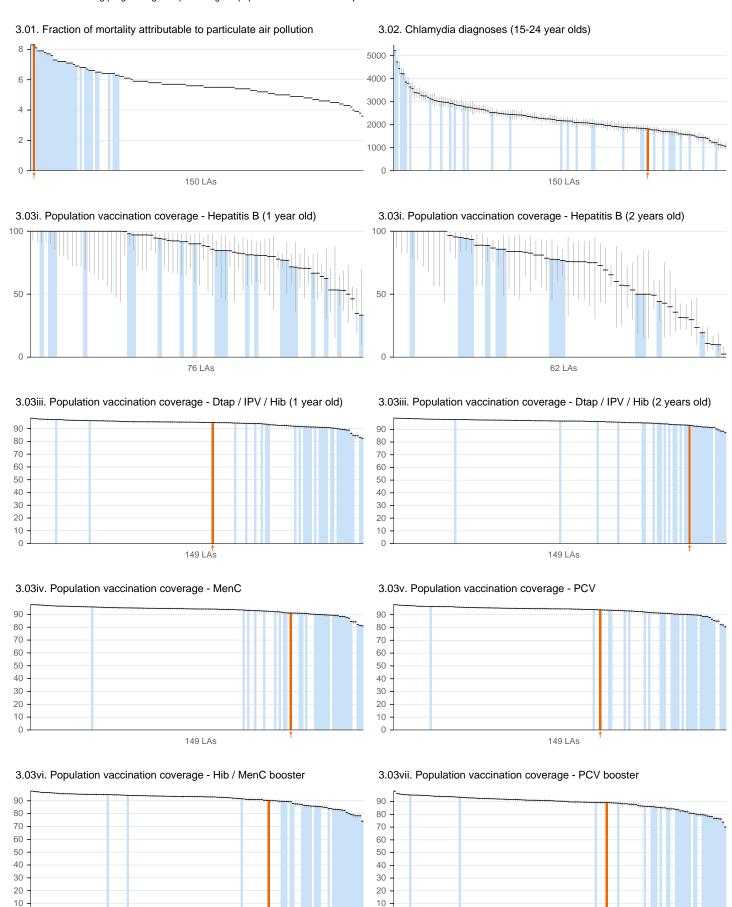

#### Spine charts

| Spine charts                                                |         |
|-------------------------------------------------------------|---------|
| Improving the wider determinants of health                  | Page 2  |
| Health improvement                                          | Page 3  |
| Health protection                                           | Page 4  |
| Healthcare public health and preventing premature mortality | Page 5  |
| Tartan Rugs                                                 |         |
| Improving the wider determinants of health                  | Page 6  |
| Health improvement                                          | Page 7  |
| Health protection                                           | Page 8  |
| Healthcare public health and preventing premature           | Page 9  |
| mortality                                                   |         |
| Summary Charts                                              |         |
| Improving the wider determinants of health                  | Page 10 |
| Health improvement                                          | Page 12 |
| Health protection                                           | Page 15 |
| Healthcare public health and preventing premature           | Page 17 |
| mortality                                                   |         |
| Inequalities                                                |         |
| Inequalities                                                | Page 19 |
|                                                             |         |