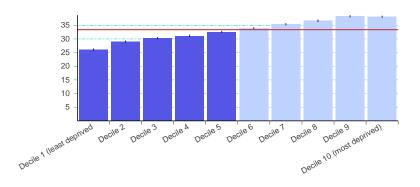

#### Spine charts

| Spine charts                                                |         |
|-------------------------------------------------------------|---------|
| Improving the wider determinants of health                  | Page 2  |
| Health improvement                                          | Page 3  |
| Health protection                                           | Page 4  |
| Healthcare public health and preventing premature mortality | Page 5  |
| Tartan Rugs                                                 |         |
| Improving the wider determinants of health                  | Page 6  |
| Health improvement                                          | Page 7  |
| Health protection                                           | Page 8  |
| Healthcare public health and preventing premature           | Page 9  |
| mortality                                                   |         |
| Summary Charts                                              |         |
| Improving the wider determinants of health                  | Page 10 |
| Health improvement                                          | Page 12 |
| Health protection                                           | Page 15 |
| Healthcare public health and preventing premature           | Page 17 |
| mortality                                                   |         |
| Inequalities                                                |         |
| Inequalities                                                | Page 19 |
|                                                             |         |