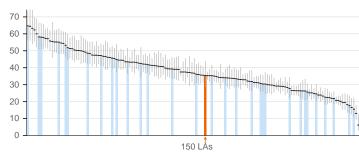

re-offences per offender



#### Improving the wider determinants of health continued

Indicators for tracking progress against wider factors that affect health and wellbeing.

# 1.14i. The percentage of the population affected by noise - Number of complaints about noise



# 1.15i. Statutory homelessness - homelessness acceptances



1.15ii. Statutory homelessness - households in temporary accommodation



1.16. Utilisation of outdoor space for exercise/health reasons



#### **Health improvement**

Indicators for tracking progress against helping people to live healthy lifestyles and make healthy choices.





#### 2.02i. Breastfeeding - Breastfeeding initiation



2.02ii. Breastfeeding - Breastfeeding prevalence at 6-8 weeks after birth



2.03. Smoking status at time of delivery







2.06i. Excess weight in 4-5 and 10-11 year olds - 4-5 year olds



2.06ii. Excess weight in 4-5 and 10-11 year olds - 10-11 year olds



2.08. Emotional well-being of looked after children



2.14. Smoking prevalence - adults (over 18s)



2.15. Successful completion of drug treatment



#### Health improvement continued

Indicators for tracking progress against helping people to live healthy lifestyles and make healthy choices.

#### 2.17. Recorded diabetes



2.20i. Cancer screening coverage - breast cancer



2.20ii. Cancer screening coverage - cervical cancer



2.21vii. Access to non-cancer screening programmes - diabetic retinopathy



2.22i. Take up of NHS Health Check Programme by those eligible - health check offered



2.22ii. Take up of NHS Health Check programme by those elig