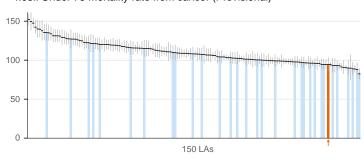

sk individuals)



3.05i. Treatment completion for TB



3.05ii. Treatment completion for TB - TB incidence



3.06. Public sector organisations with a board approved sustainable development management plan



#### Healthcare public health and preventing premature mortality

Indicators for tracking progress against reducing numbers of people living with preventable ill health and people dying prematurely.

#### 4.03. Mortality from causes considered preventable (provisional)



4.04i. Under 75 mortality rate from cardiovascular diseases (including heart disease and stroke) (Provisional)



4.04ii. Under 75 mortality rate from cardiovascular diseases that is considered preventable(including heart disease and stroke) (Provisional)



4.05i. Under 75 mortality rate from cancer (Provisional)



4.05ii. Under 75 mortality rate from cancer that is considered preventable (Provisional)



4.06i. Under 75 mortality rate from liver disease (Provisional)



4.06ii. Under 75 mortality rate from liver disease that is considered preventable (Provisional)



4.07i. Under 75 mortality rate from respiratory diseases (Provisional)



4.07ii. Under 75 mortality rate from respiratory diseases that is considered preventable (Provisional)



4.10. Suicide rate



#### Healthcare public health and preventing premature mortality continued

Indicators for tracking progress against reducing numbers of people living with preventable ill health and people dying prematurely.

# 4.11. Emergency readmissions within 30 days of discharge from hospital (persons)



4.11. Emergency readmissions within 30 day