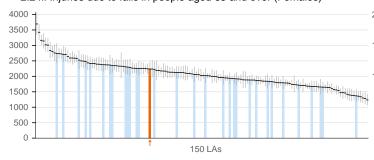

ealth Check Programme by those eligible - health check offered



2.22ii. Take up of NHS Health Check programme by those eligible - health check take up



2.23i. Self-reported well-being - people with a low satisfaction score



2.23ii. Self-reported well-being - people with a low worthwhile score



2.23iii. Self-reported well-being - people with a low happiness score



2.23iv. Self-reported well-being - people with a high anxiety score



#### Health improvement continued

Indicators for tracking progress against helping people to live healthy lifestyles and make healthy choices.

#### 2.24i. Injuries due to falls in people aged 65 and over (Persons)



2.24i. Injuries due to falls in people aged 65 and over (Males)



2.24i. Injuries due to falls in people aged 65 and over (Females)



2.24ii. Injuries due to falls in people aged 65 and over - aged 65-79



2.24iii. Injuries due to falls in people aged 65 and over - aged 80+



#### **Health protection**

Indicators for tracking progress against protecting the population's health from major incidents and other threats.



149 LAs

0

0

149 LAs

#### Health protection continued

Indicators for tracking progress against protecting the population's health from major incidents and other threats.





3.03ix. Population vaccination coverage - MMR for one dose (5 years old)



3.03x. Population vaccination coverage - MMR for two doses (5 years old)



3.03xii. Population vaccination coverage - HPV



3.03xiii. Population vaccination coverage - PPV



3.03xiv. Population vaccination coverage - Flu (aged 65+)



3.03xv. Popul