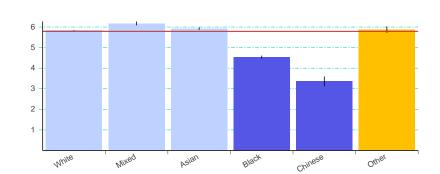

resenting data by equalities characteristics for a small number of indicators at national level only. These indicators are presented in this section.

#### 1.03 - Pupil absence - by gender England 2010/11

|         |   | Value | LCI  | UCI  |
|---------|---|-------|------|------|
| England | _ | 5.79  | 5.78 | 5.81 |
| Male    |   | 5.75  | 5.72 | 5.77 |
| Female  |   | 5.84  | 5.82 | 5.87 |



#### 1.03 - Pupil absence - by ethnicity England 2010/11

|         |   | Value | LCI  | UCI  |
|---------|---|-------|------|------|
| England | _ | 5.79  | 5.78 | 5.81 |
| White   |   | 5.84  | 5.82 | 5.86 |
| Mixed   |   | 6.17  | 6.08 | 6.27 |
| Asian   |   | 5.92  | 5.86 | 5.99 |
| Black   |   | 4.54  | 4.46 | 4.61 |
| Chinese |   | 3.36  | 3.13 | 3.60 |
| Other   |   | 5.88  | 5.72 | 6.03 |



#### 1.03 - Pupil absence - by deprivation England 2010/11

|                           |   | Value | LCI  | UCI  |
|---------------------------|---|-------|------|------|
| England                   | _ | 5.79  | 5.78 | 5.81 |
| Decile 1 (least deprived) |   | 4.23  | 4.17 | 4.28 |
| Decile 2                  |   | 4.54  | 4.48 | 4.59 |
| Decile 3                  |   | 4.84  | 4.78 | 4.90 |
| Decile 4                  |   | 5.09  | 5.03 | 5.15 |
| Decile 5                  |   | 5.43  | 5.37 | 5.49 |
| Decile 6                  |   | 5.78  | 5.72 | 5.84 |
| Decile 7                  |   | 6.16  | 6.10 | 6.22 |
| Decile 8                  |   | 6.48  | 6.42 | 6.54 |
| Decile 9                  |   | 6.83  | 6.77 | 6.89 |
| Decile 10 (most deprived) |   | 6.98  | 6.92 | 7.03 |



**Key:*