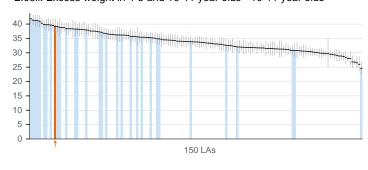

ctors that affect health and wellbeing.

# 1.14i. The percentage of the population affected by noise - Number of complaints about noise



# 1.15i. Statutory homelessness - homelessness acceptances



1.15ii. Statutory homelessness - households in temporary accommodation



1.16. Utilisation of outdoor space for exercise/health reasons



#### **Health improvement**

Indicators for tracking progress against helping people to live healthy lifestyles and make healthy choices.





#### 2.02i. Breastfeeding - Breastfeeding initiation



2.02ii. Breastfeeding - Breastfeeding prevalence at 6-8 weeks after birth



2.03. Smoking status at time of delivery







2.06i. Excess weight in 4-5 and 10-11 year olds - 4-5 year olds



2.06ii. Excess weight in 4-5 and 10-11 year olds - 10-11 year olds



2.08. Emotional well-being of looked after children



2.14. Smoking prevalence - adults (over 18s)



2.15. Successful completion of drug treatment



#### Health improvement continued

Indicators for tracking progress against helping people to live healthy lifestyles and make healthy choices.

#### 2.17. Recorded diabetes



2.20i. Cancer screening coverage - breast cancer



2.20ii. Cancer screening coverage - cervical cancer



2.21vii. Access to non-cancer screening programmes - diabetic retinopathy



2.22i. Take up of NHS Health Check Programme by those eligible - health check offered



2.22ii. Take up of NHS Health Check programme by those eligible - health check take up



2.23i. Self-reported well-being - people with a low satisfaction score



2.23ii. Self-reported well-being