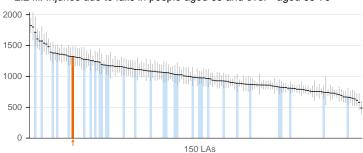

Take up of NHS Health Check programme by those eligible - health check take up



2.23i. Self-reported well-being - people with a low satisfaction score



2.23ii. Self-reported well-being - people with a low worthwhile score



2.23iii. Self-reported well-being - people with a low happiness score



2.23iv. Self-reported well-being - people with a high anxiety score



#### Health improvement continued

Indicators for tracking progress against helping people to live healthy lifestyles and make healthy choices.

#### 2.24i. Injuries due to falls in people aged 65 and over (Persons)



2.24i. Injuries due to falls in people aged 65 and over (Males)



2.24i. Injuries due to falls in people aged 65 and over (Females)



2.24ii. Injuries due to falls in people aged 65 and over - aged 65-79



2.24iii. Injuries due to falls in people aged 65 and over - aged 80+



#### **Health protection**

Indicators for tracking progress against protecting the population's health from major incidents and other threats.



149 LAs

0

0

149 LAs

#### Health protection continued

Indicators for tracking progress against protecting the population's health from major incidents and other threats.





3.03ix. Population vaccination coverage - MMR for one dose (5 years old)



3.03x. Population vaccination coverage - MMR for two doses (5 years old)



3.03xii. Population vaccination coverage - HPV



3.03xiii. Population vaccination coverage - PPV



3.03xiv. Population vaccination coverage - Flu (aged 65+)



3.03xv. Population vaccination coverage - Flu (at risk individuals)



3.05i. Treatmen