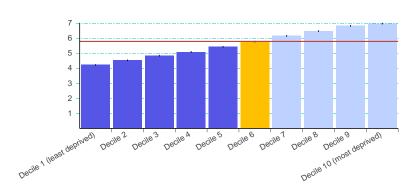

6.03 |



#### 1.03 - Pupil absence - by deprivation England 2010/11

|                           |   | Value | LCI  | UCI  |
|---------------------------|---|-------|------|------|
| England                   | _ | 5.79  | 5.78 | 5.81 |
| Decile 1 (least deprived) |   | 4.23  | 4.17 | 4.28 |
| Decile 2                  |   | 4.54  | 4.48 | 4.59 |
| Decile 3                  |   | 4.84  | 4.78 | 4.90 |
| Decile 4                  |   | 5.09  | 5.03 | 5.15 |
| Decile 5                  |   | 5.43  | 5.37 | 5.49 |
| Decile 6                  |   | 5.78  | 5.72 | 5.84 |
| Decile 7                  |   | 6.16  | 6.10 | 6.22 |
| Decile 8                  |   | 6.48  | 6.42 | 6.54 |
| Decile 9                  |   | 6.83  | 6.77 | 6.89 |
| Decile 10 (most deprived) |   | 6.98  | 6.92 | 7.03 |



**Key:** Significantly lower Similar Significantly higher

# 1.06i - Percentage of all adults with learning disabilities who are known to the council, who are recorded as living in their own home or with their family - by gender England 2010/11

|         |   | Value | LCI | UCI |
|---------|---|-------|-----|-----|
| England | _ | 59.00 | -   | -   |
| Male    |   | 58.20 | -   | -   |
| Female  |   | 60.00 | -   | -   |



#### 2.06i - Percentage of children aged 4-5 classified as overweight or obese - by ethnicity England 2010/11

|   | Value | LCI                                                                                                   | UCI