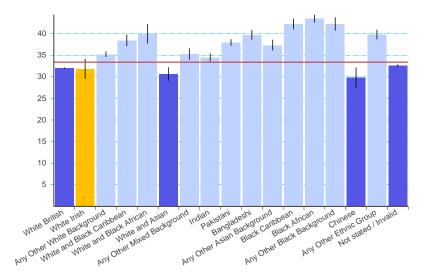

#### Spine charts

| Spine charts                                                |         |
|-------------------------------------------------------------|---------|
| Improving the wider determinants of health                  | Page 2  |
| Health improvement                                          | Page 3  |
| Health protection                                           | Page 4  |
| Healthcare public health and preventing premature mortality | Page 5  |
| Tartan Rugs                                                 |         |
| Improving the wider determinants of health                  | Page 6  |
| Health improvement                                          | Page 7  |
| Health protection                                           | Page 8  |
| Healthcare public health and preventing premature           | Page 9  |
| mortality                                                   |         |
| Summary Charts                                              |         |
| Improving the wider determinants of health                  | Page 10 |
| Health improvement                                          | Page 12 |
| Health protection                                           | Page 15 |
| Healthcare public health and preventing premature           | Page 17 |
| mortality                                                   |         |
| Inequalities                                                |         |
| Inequalities                                                | Page 19 |
|                                                             |         |