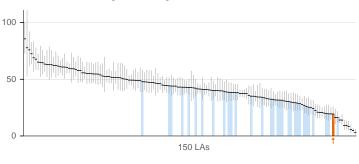

rate from respiratory diseases that is considered preventable (Provisional)



4.10. Suicide rate



#### Healthcare public health and preventing premature mortality continued

Indicators for tracking progress against reducing numbers of people living with preventable ill health and people dying prematurely.

# 4.11. Emergency readmissions within 30 days of discharge from hospital (persons)



4.11. Emergency readmissions within 30 days of discharge from hospital (males)



4.11. Emergency readmissions within 30 days of discharge from hospital (females)



4.12i. Preventable sight loss - age related macular degeneration (AMD)



4.12ii. Preventable sight loss - glaucoma



4.12iii. Preventable sight loss - diabetic eye disease



4.12iv. Preventable sight loss - sight loss certifications



4.14i. Hip fractures in people aged 65 and over



4.14ii. Hip fractures in people aged 65 and over - aged 65-79



4.14iii. Hip fractures in people aged 65 and over - aged 80+



# Inequalities

The Public Health Outcomes Framework focuses the whole system on achieving positive health outcomes for the population and reducing inequalities in health. The majority of indicators in this framework have the potential to impact on inequalities and we aspire to make it possible for all indicators to be disaggregated by equalities characteristics and by socioeconomic analysis wherever possible in order to support work locally to reduce in-area health inequalities where these persist. However, in this first publication, as well as breaking down some of the local authority level indicators by gend