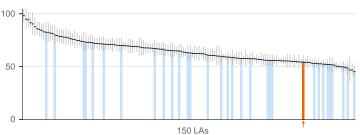

- TB incidence



3.06. Public sector organisations with a board approved sustainable development management plan



#### Healthcare public health and preventing premature mortality

Indicators for tracking progress against reducing numbers of people living with preventable ill health and people dying prematurely.

#### 4.03. Mortality from causes considered preventable (provisional)



4.04i. Under 75 mortality rate from cardiovascular diseases (including heart disease and stroke) (Provisional)



4.04ii. Under 75 mortality rate from cardiovascular diseases that is considered preventable(including heart disease and stroke) (Provisional)



4.05i. Under 75 mortality rate from cancer (Provisional)



4.05ii. Under 75 mortality rate from cancer that is considered preventable (Provisional)



4.06i. Under 75 mortality rate from liver disease (Provisional)



4.06ii. Under 75 mortality rate from liver disease that is considered preventable (Provisional)



4.07i. Under 75 mortality rate from respiratory diseases (Provisional)



4.07ii. Under 75 mortality rate from respiratory diseases that is considered preventable (Provisional)



4.10. Suicide rate



#### Healthcare public health and preventing premature mortality continued

Indicators for tracking progress against reducing numbers of people living with preventable ill health and people dying prematurely.

# 4.11. Emergency readmissions within 30 days of discharge from hospital (persons)



4.11. Emergency readmissions within 30 days of discharge from hospital (males)



4.11. Emergency readmissions within 30 days of disch