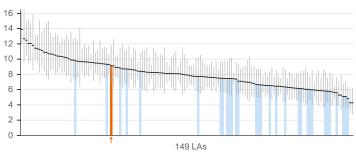

table (provisional)



4.04i. Under 75 mortality rate from cardiovascular diseases (including heart disease and stroke) (Provisional)



4.04ii. Under 75 mortality rate from cardiovascular diseases that is considered preventable(including heart disease and stroke) (Provisional)



4.05i. Under 75 mortality rate from cancer (Provisional)



4.05ii. Under 75 mortality rate from cancer that is considered preventable (Provisional)



4.06i. Under 75 mortality rate from liver disease (Provisional)



4.06ii. Under 75 mortality rate from liver disease that is considered preventable (Provisional)



4.07i. Under 75 mortality rate from respiratory diseases (Provisional)



4.07ii. Under 75 mortality rate from respiratory diseases that is considered preventable (Provisional)



4.10. Suicide rate



#### Healthcare public health and preventing premature mortality continued

Indicators for tracking progress against reducing numbers of people living with preventable ill health and people dying prematurely.

# 4.11. Emergency readmissions within 30 days of discharge from hospital (persons)



4.11. Emergency readmissions within 30 days of discharge from hospital (males)



4.11. Emergency readmissions within 30 days of discharge from hospital (females)



4.12i. Preventable sight loss - age related macular degeneration (AMD)



4.12ii. Preventable sight loss - glaucoma



4.12iii. Preventable sight loss - diabetic eye disease



4.12iv. Preventable sight loss - sight loss certifications



4.14i. Hip fractures in people aged 65 and over



4.14ii. Hip fractures in people aged 65 and ov