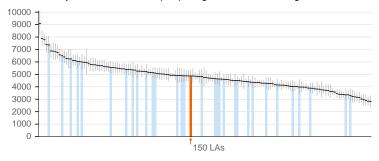

take up



2.23i. Self-reported well-being - people with a low satisfaction score



2.23ii. Self-reported well-being - people with a low worthwhile score



2.23iii. Self-reported well-being - people with a low happiness score



2.23iv. Self-reported well-being - people with a high anxiety score



#### Health improvement continued

Indicators for tracking progress against helping people to live healthy lifestyles and make healthy choices.

#### 2.24i. Injuries due to falls in people aged 65 and over (Persons)



2.24i. Injuries due to falls in people aged 65 and over (Males)



2.24i. Injuries due to falls in people aged 65 and over (Females)



2.24ii. Injuries due to falls in people aged 65 and over - aged 65-79



2.24iii. Injuries due to falls in people aged 65 and over - aged 80+



#### **Health protection**

Indicators for tracking progress against protecting the population's health from major incidents and other threats.



149 LAs

0

0

149 LAs

#### Health protection continued

Indicators for tracking progress against protecting the population's health from major incidents and other threats.





3.03ix. Population vaccination coverage - MMR for one dose (5 years old)



3.03x. Population vaccination coverage - MMR for two doses (5 years old)



3.03xii. Population vaccination coverage - HPV



3.03xiii. Population vaccination coverage - PPV



3.03xiv. Population vaccination coverage - Flu (aged 65+)



3.03xv. Population vaccination coverage - Flu (at risk individuals)



3.05i. Treatment completion for TB



3.05ii. Treatment completion for TB - TB incidenc