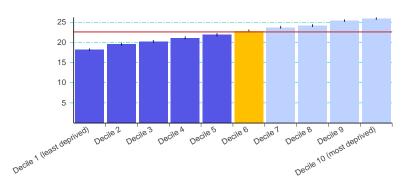

#### Spine charts

| Spine charts                                                |         |
|-------------------------------------------------------------|---------|
| Improving the wider determinants of health                  | Page 2  |
| Health improvement                                          | Page 3  |
| Health protection                                           | Page 4  |
| Healthcare public health and preventing premature mortality | Page 5  |
| Tartan Rugs                                                 |         |
| Improving the wider determinants of health                  | Page 6  |
| Health improvement                                          | Page 7  |
| Health protection                                           | Page 8  |
| Healthcare public health and preventing premature           | Page 9  |
| mortality                                                   |         |
| Summary Charts                                              |         |
| Improving the wider determinants of health                  | Page 10 |
| Health improvement                                          | Page 12 |
| Health protection                                           | Page 15 |
| Healthcare public health and preventing premature           | Page 17 |
| mortality                                                   |         |
| Inequalities                                                |         |
| Inequalities                                                | Page 19 |
|                                                             |         |