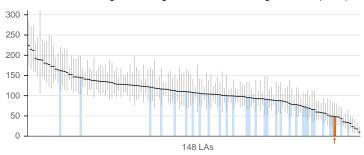

m liver disease that is considered preventable (Provisional)



4.07i. Under 75 mortality rate from respiratory diseases (Provisional)



4.07ii. Under 75 mortality rate from respiratory diseases that is considered preventable (Provisional)



4.10. Suicide rate



#### Healthcare public health and preventing premature mortality continued

Indicators for tracking progress against reducing numbers of people living with preventable ill health and people dying prematurely.

# 4.11. Emergency readmissions within 30 days of discharge from hospital (persons)



4.11. Emergency readmissions within 30 days of discharge from hospital (males)



4.11. Emergency readmissions within 30 days of discharge from hospital (females)



4.12i. Preventable sight loss - age related macular degeneration (AMD)



4.12ii. Preventable sight loss - glaucoma



4.12iii. Preventable sight loss - diabetic eye disease



4.12iv. Preventable sight loss - sight loss certifications



4.14i. Hip fractures in people aged 65 and over



4.14ii. Hip fractures in people aged 65 and over - aged 65-79



4.14iii. Hip fractures in people aged 65 and over - aged 80+



# Inequalities

The Public Health Outcomes Framework focuses the whole system on achieving positive health outcomes for the population and reducing inequalities in health. The majority of indicators in this framework have the potential to impact on inequalities and we aspire to make it possible for all indicators to be disaggregated by equalities characteristics and by socioeconomic analysis wherever possible in order to support work locally to redu